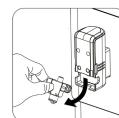

Proceed as follows:

**1.** Remove the cover

**2.** Remove the milk spoud

**3.** Fold the rubber lining of the milk outlet upwards, as shown in the drawing (see below). Remove the milk outlet connector. Clean all the parts thoroughly under running water.