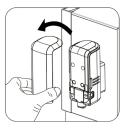

Proceed as follows:

**1.** Remove the cover

**2.** Remove the milk spoud

**3.** Fold the rubber lining of the milk outlet upwards, as shown in the drawing (see below). Remove the milk outlet connector. Clean all the parts thoroughly under running water.