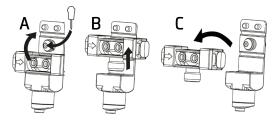

- 4. Use the push pin supplied with the machine to clean the hole in the milk outlet (Fig. A).
- **5.** Re-assemble the milk outlet and insert it into the machine.
- **6.** Fill the milk tank with water and use the milk frothing function twice.